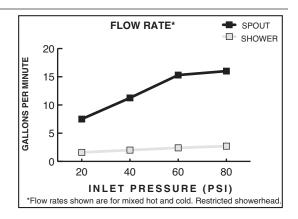

### **GENERAL DESCRIPTION:**

Cast brass valve body on 8 inch centers. Amarilis 1/4 turn washerless ceramic disc valve cartridges - reversible for use with either lever or round handles. 1/2" female NPT inlets/outlets. Easy clean 4-1/2" diameter "Rain" showerhead with 2.5gpm/9.5L/min. flow restrictor. Cast brass shower arm. Brass tub spout. Third handle provides positive diverting action between showerhead and tub spout.